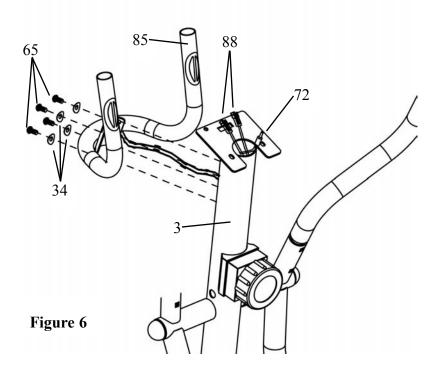

4. Connect the Extension Wire (72) to Sensor Wire (73). Next, connect the Tension Cable (68) to the Tension Knob (66). (Refer to Figure 4a on the next page) Slide the Console Tube (3) onto the Main Frame (1) and secure in place using four Washers (34) and four Hex Head Bolt (65).

6. Insert the *Pulse Wires* (88) into the large hole at the front of the *Console Tube* (3) and pull the wires through the hole at the top of the tube. Secure the *Pulse Handlebar* (85) to the *Console Tube* (3) using four *Arc Washers* (34) and four *Hex Head Bolts* (65).